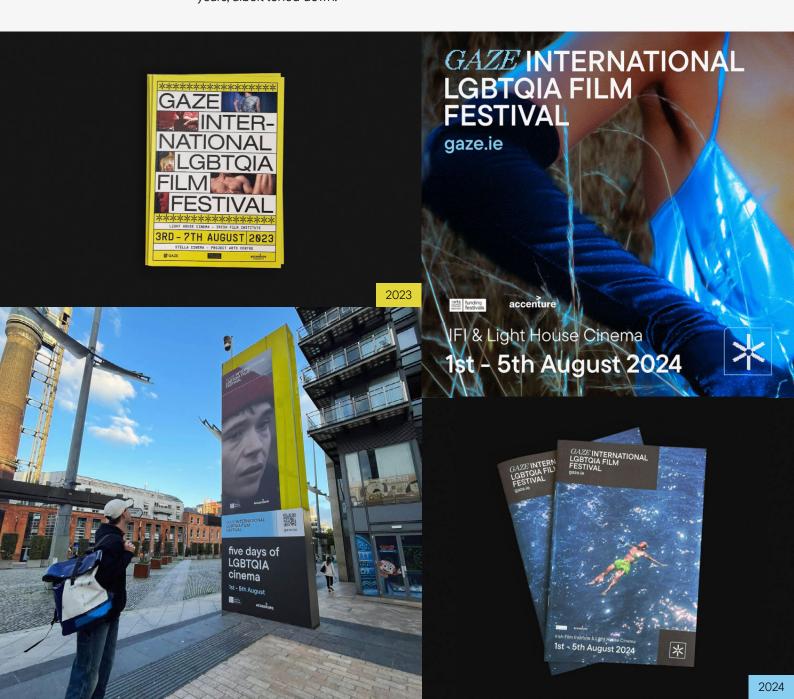

GAZE is a queer film festival hosted in the Light House Cinema and Irish Film Institute every summer. Initially formed in 1992 as an underground film club, the festival itself predates the legalisation of homosexuality in Ireland. GAZE's visual identity is inspired by research into the history of queer resistance in Ireland, riffing on protest posters and underground nightclub leaflets.

Visual Design, Branding, Print Design, Project Management, Workload Management, Creative Direction

Rooted in our past but aiming its sights on the future, the design puts shape around that which cannot be contained or defined. Namely, queer joy. Each year champions a new colour, building a rainbow of programmes as the years progress. The powerful sunlight yellow of 2023 referenced the rebirth of summer, as cinema-goers emerged from the pandemic together and set their sights on the future. My work on the 2023 identity was awarded a spot in the 100 Archive for its noteworthy design.

#### 2024 Rebrand

Building upon the identity I developed in 2022, I sought to fine tune the brand and bring it into the 21st Century. Simplifying the pixel motif, and highlighting accessibility across all outputs, especially the website and printed programme. The new identity feels fresh, dynamic and youthful whilst still retaining the early-digital-age aesthetic of previous years, albeit toned down.